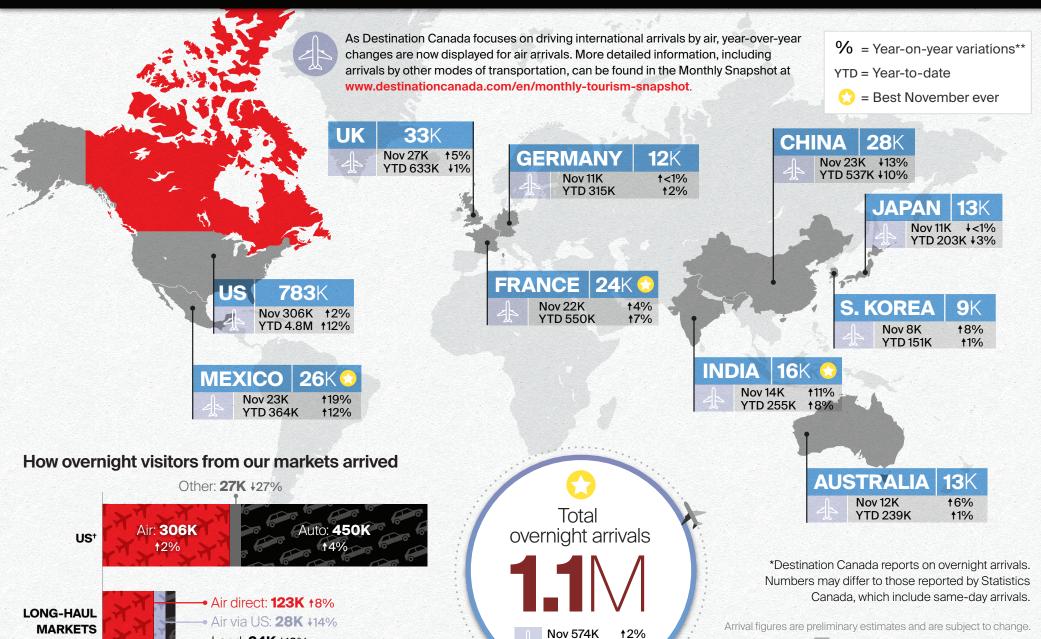

## NOVEMBER 2019 overnight arrivals at a glance\*

YTD 10.2M

t6%

\*Statistics Canada advises caution when comparing 2019 data with earlier time periods for US arrivals via non-automobile modes of transportation due to methodology changes beginning in January 2019.

300

200

0

100

and: 24K +12%

400

**THOUSANDS** 

500

600

700

800

Infographic designed by @DestinationCAN
For more information, visit www.destinationcanada.com

Source: Statistics Canada, International Travel Survey - Frontier Counts (November 2019).

\*\*Percentages shown are shifts compared to the same period in the previous year.